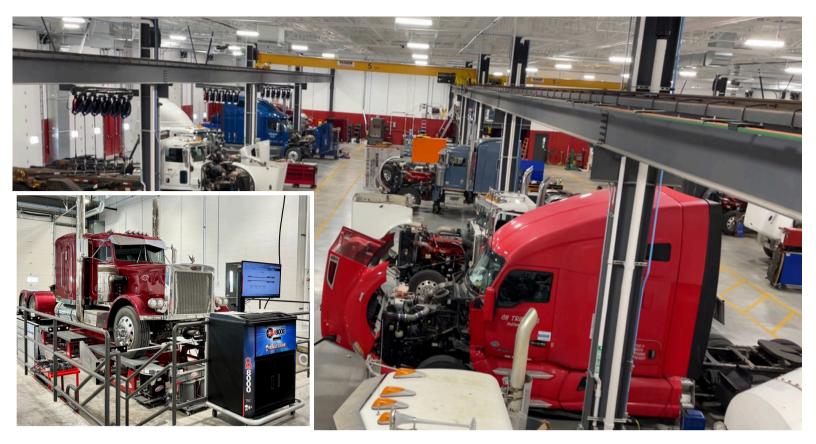

## 33 CLIMATE-CONTROLLED SERVICE BAYS (DM)

**4 Rapid Check Bays** 2 Lube Bays: Truck & Trailer 1 Dyno Bay 1 VIS-Check Bay 1 Wash Bay

- Two 5-Ton Overhead Cranes that run the length of the shop
  - · Heavy items can be moved with ease
- Eight 18,000 lb Truck Lift Towers
  - Work upright while under a truck
- Four High-Lift Jack Stands and High-Lift Transmission Jacks
  - Work on your feet instead of a creeper
- **AaLadin Parts Washer** 
  - Automatic and easy to use